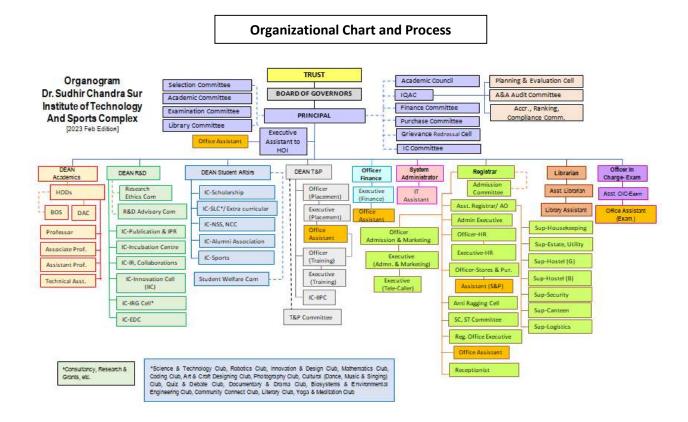

Admin | Member    |
| 4      | Dr. Biswabandhu Chatterjee, HOD    | CE    | Member    |
| 5      | Dr. Himadri Biswas. HOD            | CSE   | Member    |
| 6      | Dr. Abhigyan Ganguly, HOD          | ECE   | Member    |
| 7      | Dr. Atanu Bhattacharya. HOD        | AUE   | Member    |
| 8      | Dr. Sayantan Chakraborty HOD       | EE    | Member    |
| 9      | Dr. Dipankar Das                   | BSH   | Member    |
| 10     | Mr. Subhasish Halder, TIC          | ME    | Member    |
| 11     | Ms. Dazy Rani, Asst. Registrar     | Admin | Member    |

## Frequency of the Board Meeting and Academic Advisory Body

Boards of Governors (BOG) meetings are held once in a Semester and Academic Advisory Committee meetings are held twice in a month.

## • Organizational Chart and processes



## Nature and Extent of involvement of faculty and students in academic affairs/ improvements

- Faculty Advisor Pragramme: All the students are under guidance and advice of a particular faculty member of the institute. At around 10 to 12 students in a group are allotted under the guidance of a particular faculty member. Academic and personal problems of the students if any, are being addressed by the concerned faculty member and necessary follow up actions are taken up accordingly.
- > Seminars: National seminars on important and effective areas / topics are being conducted frequently by the concerned departments.
- > Student Development Programmes: Student Development Programmes are being conducted to brush up the skills of students which reflects on their performance before the select